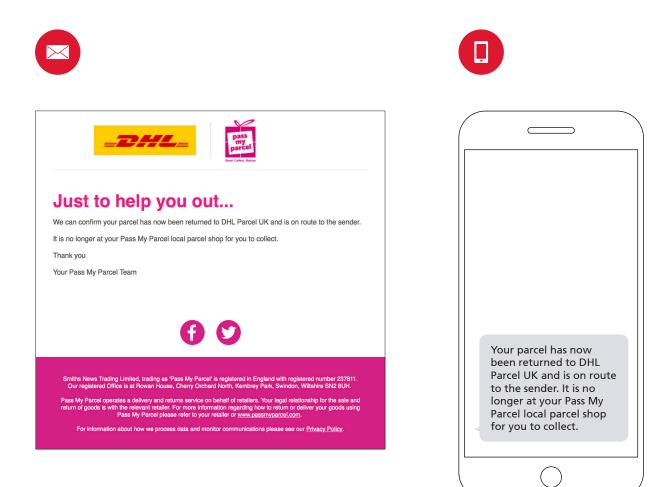

#### **PARCEL RETURNED** TO SENDER

- The parcel is kept at the ServicePoint for 7 days. After this time, it will be returned to the sender.
- An email will be sent to the customer, asking them to contact the sender directly to re-arrange delivery.

| pass<br>my<br>parcel<br>are Colori Micr                                                                                                                                                                                                                                                                                                                                                                                                           |                                                                                                       |
|---------------------------------------------------------------------------------------------------------------------------------------------------------------------------------------------------------------------------------------------------------------------------------------------------------------------------------------------------------------------------------------------------------------------------------------------------|-------------------------------------------------------------------------------------------------------|
| Sorry that you've not been able to collect your parcel in time.<br>Your parcel from DHL Parcel UK is being returned to the sender and we now advise you to<br>contact them directly to re-arrange delivery.<br>Thank you.<br>Your Pass My Parcel Team                                                                                                                                                                                             |                                                                                                       |
| Smiths News Trading Limited, trading as 'Pass My Parcel' is registered in England with registered number 237811.<br>Our registered Office is at Rowan House, Cherry Orchard North, Kembrey Park, Swindon, Wittshire SN2 8UH.<br>Pass My Parcel operates a delivery and returns service on behalf of retailers. Your legal relationship for the sale and                                                                                           | Sorry you've not been<br>able to collect your<br>parcel in time. It is now<br>on route to the sender. |
| Pass My Parcel operates a delivery and returns service on openal or retailers, Your legal relationant por the sale and<br>return of goods is with the relevant retailer. For more information regarding how to return or deliver your goods using<br>Pass My Parcel please refer to your retailer or <u>www.passmyparcel.com</u> .<br>For information about how we process data and monitor communications please see our <u>Privacy Policy</u> . | We advice you contact<br>them directly to<br>re-arrange delivery.                                     |

- A final email is sent reminding your customer that the parcel has been returned to the sender.
- Again, this will ask them to contact the sender directly to re-arrange delivery.