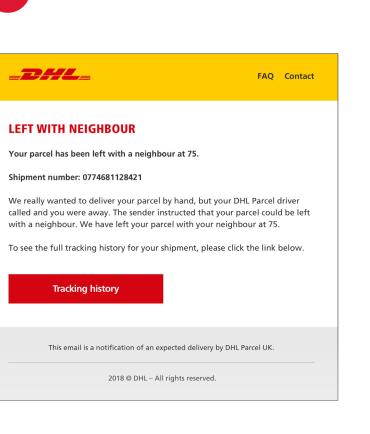

#### **LEFT WITH** NEIGHBOUR

- If you have instructed that parcels can be left with a neighbour, the driver will leave a calling card confirming the house name or number that the parcel has been delivered to.
- The driver will leave a calling card which contains the neighbour's house name or number and a shipment number.
- A notification will also be sent to your customer with the neighbour's address, shipment number and a link to the tracking section of dhlparcel.co.uk.