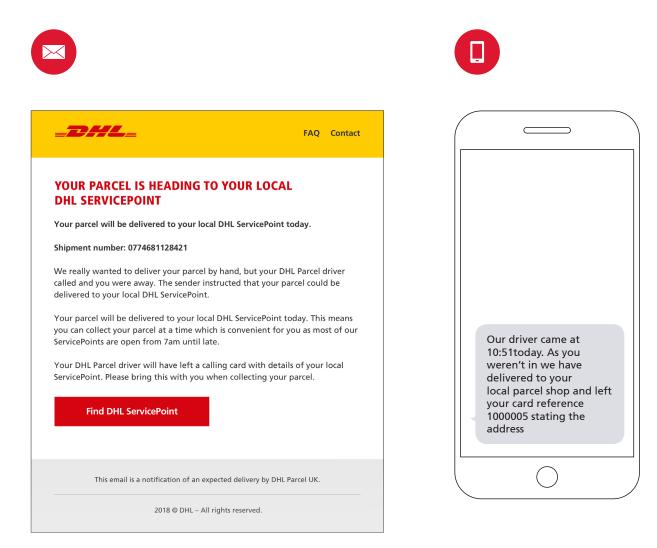

### **ON WAY TO DHL** SERVICEPOINT

- If the recipient isn't home, the parcel can be taken to their nearest DHL Parcel UK ServicePoint. The driver will leave a calling card with the shop's address.
- A notification will also be sent to the recipient, letting them know that their parcel will be delivered to their local DHL Parcel UK ServicePoint.
- The first ServicePoint notification is sent by DHL Parcel UK, with all subsequent communications coming from Pass My Parcel.