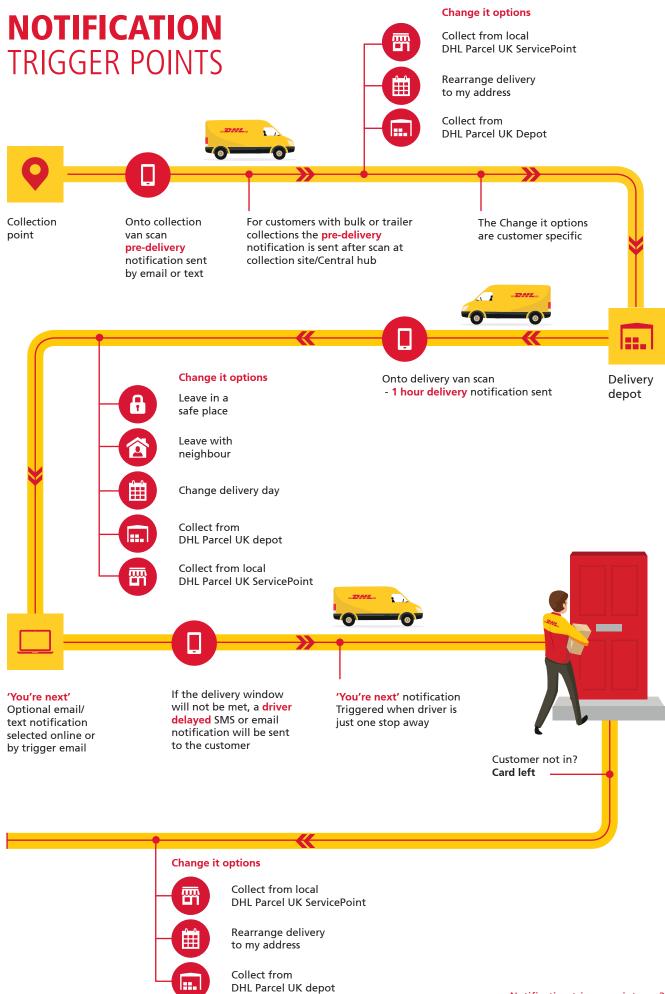

### **DELIVERY** DUE DATE

- Specified at the point of despatch an SMS or email notification will be generated on receipt of the manifest data into our operating system.
- The notification includes the DHL Parcel shipment number and confirms the delivery due date.
- If the customer wishes to take advantage of the Change it options available, they can click on the 'Rearrange a delivery' link. This will take the customer to the Tracking section of dhlparcel.co.uk and the shipment number will be pre-populated.
- All the customer then needs to do is enter their delivery postcode as a data protection check.

#### **ONE HOUR** DELIVERY WINDOW

- Once the driver has loaded the van, a notification containing a one-hour estimated delivery window is sent.
- The notification will be sent by both SMS and email where the customer has provided both.
- In this email, there is a link to request a notification when the driver is one stop away.

## YOU'RE NEXT

- On the day of delivery, the customer is able to select to receive a You're next notification when the driver is one stop away, typically 5-15 minutes before their delivery.
- A request can be made on the tracking section of dhlparcel.co.uk or by following the link in the One hour delivery window notification.

- In the event of our driver being delayed, a notification will be sent to the customer
  15 minutes after the close of the delivery window advising that the driver has been delayed.
- This includes a link to our tracking page so the customer can see the driver's progress.

#### **LEFT WITH** NEIGHBOUR

- If you have instructed that parcels can be left with a neighbour, the driver will leave a calling card confirming the house name or number that the parcel has been delivered to.
- The driver will leave a calling card which contains the neighbour's house name or number and a shipment number.
- A notification will also be sent to your customer with the neighbour's address, shipment number and a link to the tracking section of dhlparcel.co.uk.

#### **LEFT IN A** SAFE PLACE

- If you have instructed that the parcel can be left in a safe place, our driver will leave the parcel in an appropriate location if your customer isn't home.
- The driver will leave a calling card confirming where the parcel has been left.
- A notification will also be sent to your customer with the location of the parcel, shipment number and a link to the Tracking section of dhlparcel.co.uk.

### **DELIVERY EXCEPTION** NOTIFICATION

- If your customer isn't home and the driver is unable to leave the parcel in a safe place or with a neighbour, the parcel will be returned to the local depot.
- A calling card will be left which outlines the redelivery options available.
- A notification will also be sent with a link to the Tracking section of dhlparcel.co.uk

### **ON WAY TO DHL** SERVICEPOINT

- If the recipient isn't home, the parcel can be taken to their nearest DHL Parcel UK ServicePoint. The driver will leave a calling card with the shop's address.
- A notification will also be sent to the recipient, letting them know that their parcel will be delivered to their local DHL Parcel UK ServicePoint.
- The first ServicePoint notification is sent by DHL Parcel UK, with all subsequent communications coming from Pass My Parcel.

#### **RESCHEDULING** DELIVERIES

At every point in the journey we provide the customer with options to ensure that they are able to receive their delivery through our Change it options.

The options available are configured at account level so you can rest assure that we only offer options that have been pre-agreed.

### NOT AT Home?

You or your customers are able to rearrange the delivery to leave in a safe place, leave with a neighbour, collect from local ServicePoint, collect from DHL Parcel depot or change the delivery day if those options are available for your parcels.