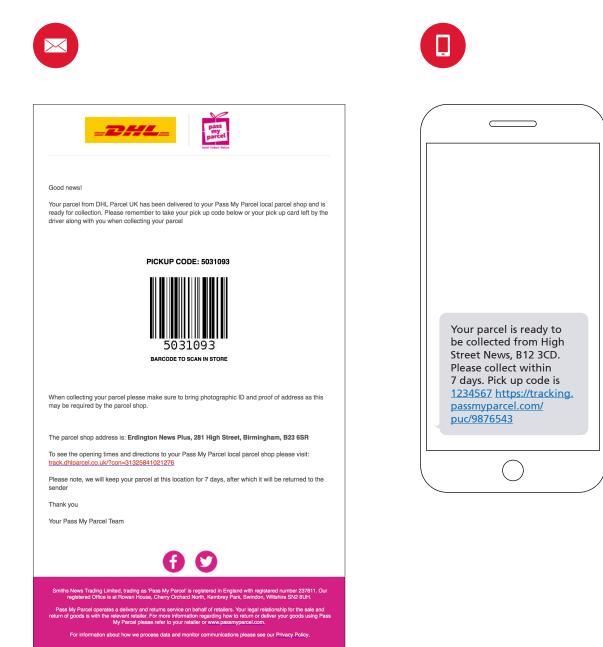

### **PARCEL READY** FOR COLLECTION

- Once the parcel has been received at the ServicePoint, Pass My Parcel will send a notification to the customer, informing them that their parcel is ready for collection.
- This email will contain their pick up code, the address of the ServicePoint, opening times and directions.
- For clarity, the email is co-branded with the DHL and Pass My Parcel logos.