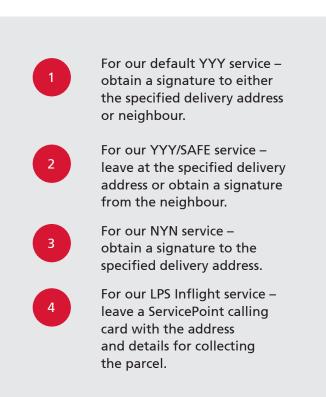

#### Dependent on the delivery choice selected at the point of despatch, the driver will:

If you have any further queries about our notifications, please get in touch with your Account Manager.