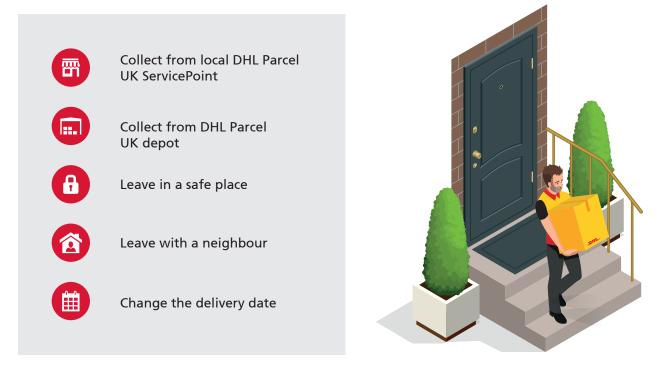

These are the options which are available:

### NOT AT Home?

You or your customers are able to rearrange the delivery to leave in a safe place, leave with a neighbour, collect from local ServicePoint, collect from DHL Parcel depot or change the delivery day if those options are available for your parcels.