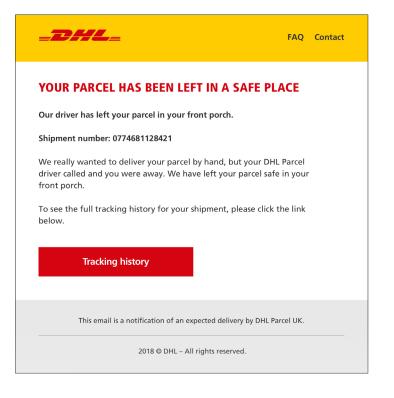

#### **LEFT IN A** SAFE PLACE

- If you have instructed that the parcel can be left in a safe place, our driver will leave the parcel in an appropriate location if your customer isn't home.
- The driver will leave a calling card confirming where the parcel has been left.
- A notification will also be sent to your customer with the location of the parcel, shipment number and a link to the Tracking section of dhlparcel.co.uk.