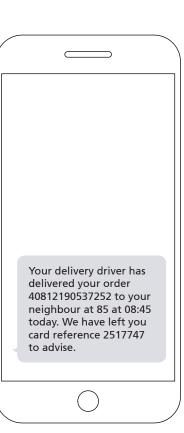

#### **LEFT IN A** SAFE PLACE

- If you have instructed that the parcel can be left in a safe place, our driver will leave the parcel in an appropriate location if your customer isn't home.
- The driver will leave a calling card confirming where the parcel has been left.
- A notification will also be sent to your customer with the location of the parcel, shipment number and a link to the Tracking section of dhlparcel.co.uk.

| Your delivery driver<br>has left your order<br>31458980000498 safe<br>in your porch. We have<br>left you card reference<br>1306089 to advise. |
|-----------------------------------------------------------------------------------------------------------------------------------------------|
| $\square$                                                                                                                                     |
| $\bigcirc$                                                                                                                                    |